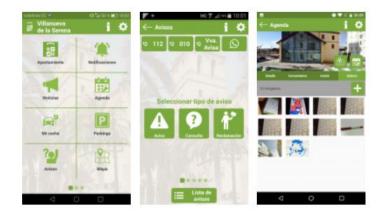

## **Description**

This application, developed by the municipality of Villanueva de la Serena, provides access to municipal information and makes the data easy to digest. Moreover, the application allows citizens to participate and get in contact with the local administration. Though the app is primarily designed for the current residents, tourists can also make use of the services.

## **Benefits**

Users of the application are able to obtain information about job vacancies, see alerts of damages on highways, identify tourist attractions, locate their car after they parked, get in direct contact with public services, and view municipal GIS maps.