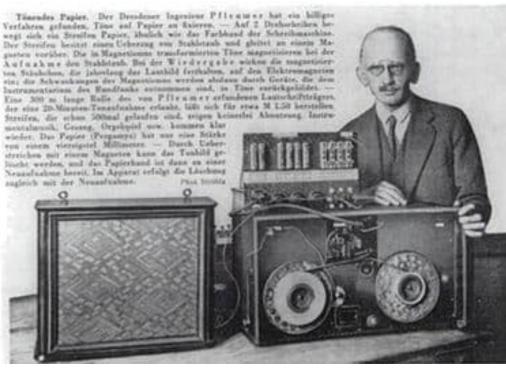

#### **1920s Data storage magnetic tape**

- Germany
- Magnetic tape by Fritz Pfleumer
- Audio, video, data backup

#### Magnetic tape by Fritz Pfleumer

https://artsandculture.google.com/asset/photograph-of-the-inventor-of-the-tape-recorder-fritzpfleumer-with-his-tape-recording-machine-fritz-pfleumer-1881-1945/pgEfPB1RHOP1TA?hl=en