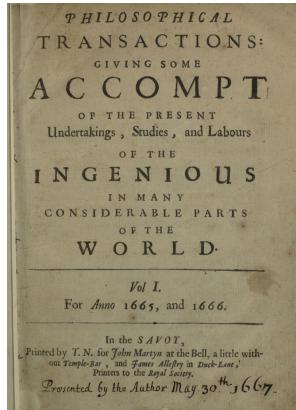

#### 1600s: Shared for the "Greater good"

- Royal Society, England 1665
- Philosophical Transactions journal
- Belief in the greater good & misunderstanding of harm
- The rise of journals and (unethical) clinical trials in the 1600s

https://royalsociety.org/journals/publishingactivities/publishing350/history-philosophical-transactions/