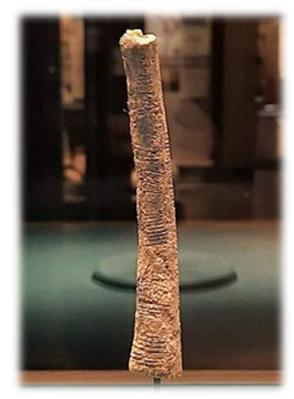

#### 18,000+ years ago: sticks and bones

- Ishango bone, Congo
- Museum of Natural Sciences, Belgium
- Mathematical counting tool
- Lasting format (bone)
- Early humans logging numerical data for later use

DAYS

A data journey...

Photo JhowieNitnek (CC BY license) https://en.wikipedia.org/wiki/Ishango\_bone#/media/File:Ishango\_bone\_( cropped).jpg