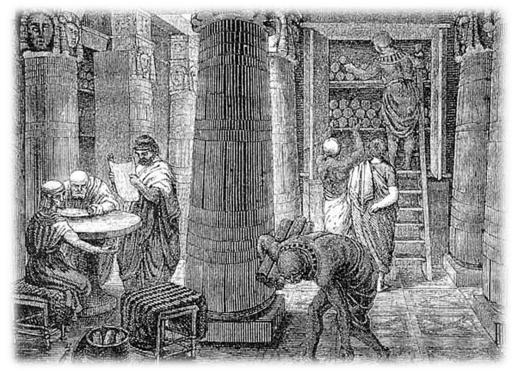

#### 2,000+ years ago: Organising knowledge

- First "Ancient world" libraries
- Format fragile scrolls
- Ancient libraries curated and organised knowledge in collections
- Many threats!

https://www.crystalinks.com/libraryofalexandria.html