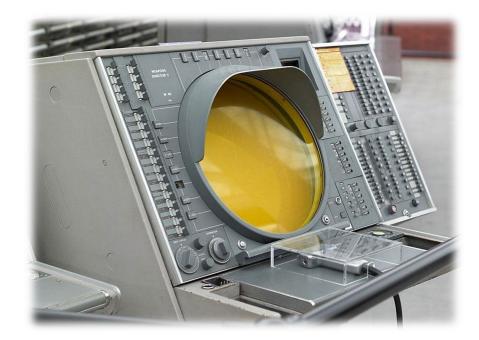

#### 1960s: Early "cloud" storage

- Dr Joseph Carl Robnett Licklider ("Lick"), American psychologist and computer scientist
- A network of computers that could communicate with each other & share resources

SAGE system terminal https://en.m.wikipedia.org/wiki/File:SAGE console.jpeg