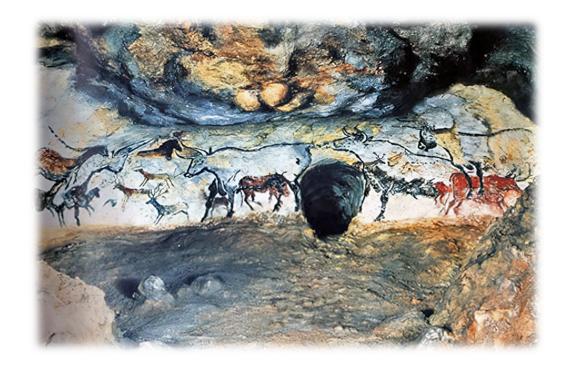

#### 17,000+ years ago: Record-keeping for survival

- Lascaux cave paintings, France
- Counting, Record-keeping
- Open format?
- Enormous spaces
- Quantify & record the world through repetitive symbols or marks for survival & improve life

#### Photo JhowieNitnek (CC BY license)