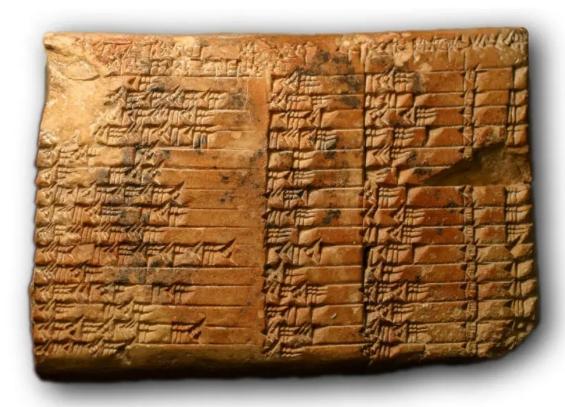

#### 5,000+ years ago: Construction & payments

- Ancient Sumerians
- Format long-lasting stone
  - Large & heavy
- Record-keeping of harvests & complex calculations
- Taxes, payments, construction

Babylonian mathematical tablet Plimpton 322. Credit: Christine Proust and Columbia University