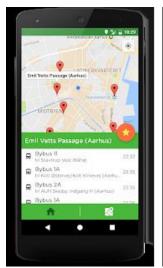

#### **Benefits**

- With Busven, users can check the departure and arrival times of buses and trains and if there are delays in Denmark.
- Users can favourite bus stops and check their most frequently used bus departures for updates.
- The application is free of charge.

## **Description**

Busven provides users with an overview of all busses departures and arrivals near you. With the application, users can also keep track of trains.