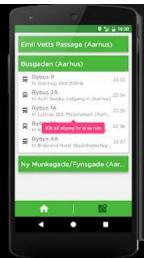

#### **Benefits**

- With Busven, users can check the departure and arrival times of buses and trains and if there are delays in Denmark.
- Users can favourite bus stops and check their most frequently used bus departures for updates.
- The application is free of charge.

## **Description**

Busven provides users with an overview of all busses departures and arrivals near you. With the application, users can also keep track of trains.