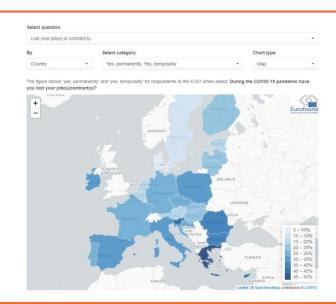

### **Description**

Eurofound launched an e-survey - *Living, working and COVID-19* — to capture the most immediate changes during the pandemic and their impact, with the aim of helping to shape the response to the COVID-19 crisis. The data covers a range of topics including employment status, working hours, work–life balance, level of teleworking and job security.

#### **Benefits**

The gathered data is visualised in a dashboard providing insights in the experiences and perceptions of people dealing with their work-life balance during the pandemic.

## How open data is used

Eurofound uses an online survey to gather the data. The results are made openly available on the Eurofound website in order to enable other users to gain their own insights per European country.