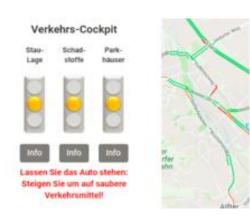

#### **Benefits**

- Informs on clean transportation services on a municipal level.
- Indicates peak traffic congestions with links to green transportation services.

### **How Open Data is used**

- Processes classic data onto a traffic portal and identifies sustainable modes of transport.
- Monitors jam routes, air measurements and parking space utilisation, citizens are informed promptly of critical traffic situations and green transport options.