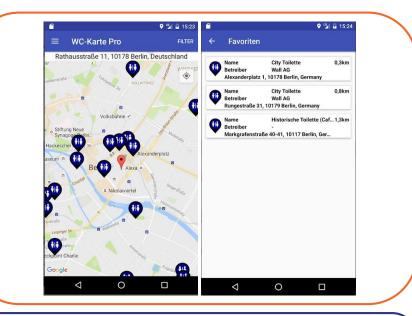

## Description

Users of Toilet Map can find the nearest public toilet to their location on a map. The application provides the users with routes on how to arrive to the public toilet of their choice, and users can tailor their search to various criteria such as wheelchair accessibility. In addition, toilets can be saved as a 'favourite' for future planning.

## Benefits

- Toilet Map enables people to find the nearest public toilet tailored to their needs (e.g. wheelchair accessibility).
- The application provides additional information about public toilets such as their providers, name, and opening times.

## How open data is used

Toilet Map uses an open database with more than 150,000 publicly accessible toilets worldwide, including data about their amenities.