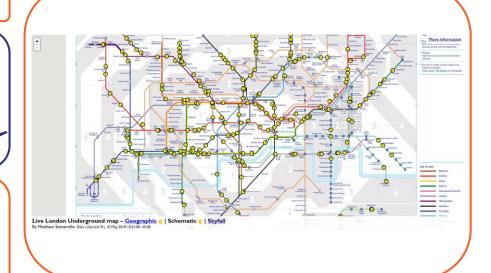

## **Description**

Users can find a real-time map of the London Underground tubes on this website. Each tube shows additional information like the arrival time of the tube, location, and route.

## **Benefits**

- Users can choose smart travel options because they see the real-time location of each tube in London and a predicted arrival time for every tube at its next station.
- The application visualises movements of London tubes throughout the London tube network.