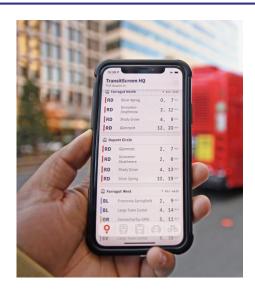

### **Benefits**

CityMotion allows users to customise their information settings so that the application shows data that users prioritise first when the application opens.

The application allows users to order cars and reserve bicycles.

## **Description**

CityMotion is an application from the company TransitScreen. It is a commuting application that shows what information the user wants to see most first, such as subway information, availability of electric scooters and ridesharing options.