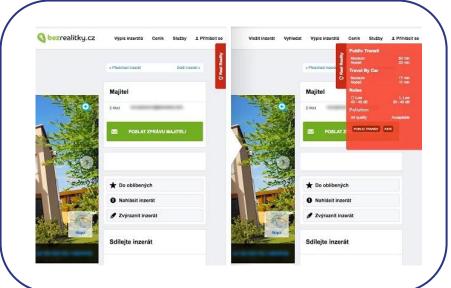

## **Benefits**

Real Reality is a browser plugin that shows information about parking, air quality, noise pollution and transport services in the area where users are looking for a house or apartment.

Real Estate

## Other information

The plugin appears as a little side panel to some real estate sites which shows you the quality of a certain location e.g.. commutation times, air pollution.