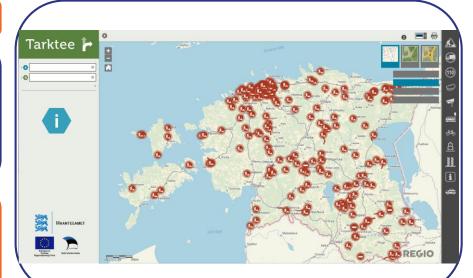

## **Tarktee**

Website

URL tarktee.mnt.ee

#### **Benefits**

Provides travel advice for Estonia which takes into account the road, weather and (planned) work conditions.

Creating more efficient and contingent travel routes.

### **How Open Data is used**

- They map the Open Data on road conditions and use this information to adapt travel advice.
- They also include Open Data on the nearest tow truck companies.

### Other information

- Also enables visitors to look at photos taken by the different road cameras.
- Has a dedicated section providing information to foreign visitors on driving in Estonia.