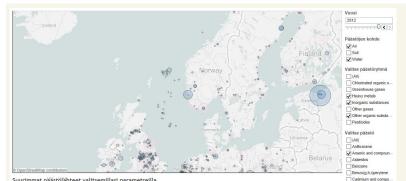

## Benefits

Interactive map interface of European polluters.

http://paastot.fi/

- Shows the magnitude of pollution emissions.
- The user can compare emission levels when making decisions.

## How Open Data is used

- The website shows industrial emissions in all EU Member States, as well as Iceland, Norway, Serbia and Switzerland.
- It shows the emission level on a map, based on the European Pollutant Release and Transfer Register (E-PRTR) database.

Suurimmat päästölähteet valitsemillasi parametreilla Voit järjestää saastepäästöt suuruusjärjestykseen sarakeotsikon kuvaketta klikkaamalla