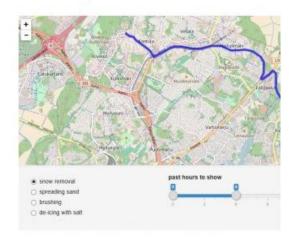

#### Benefits

By visualizing real-time data on how and where snow ploughs are used in Helsinki. By specifying a time interval, different activities such as snow removal, spreading of sand, de-icing with salt, etc., are shown by using different colours.

#### How Open Data is used

An API is used that shows the locations, routes, and activities of snow ploughs that are operated by Helsinki's service provider Stara.