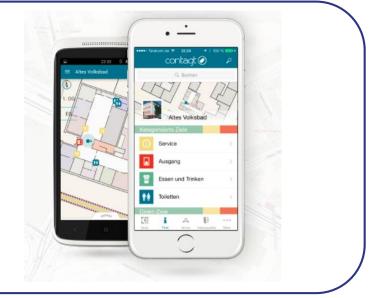

## Benefits

This application enables building operators to manage their buildings more efficiently. With the app, visitors can view a building map, navigate indoors and report issues like defects or obstacles.

## How Open Data is used

The application uses open (indoor) location data.