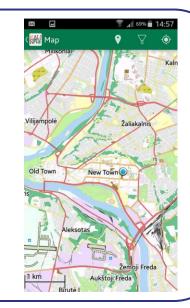

## **How Open Data is used**

- Geospatial data is used for a map that allows not only browsing, but also shows objects near you current location
- Mobile application Kaunas is devoted to tourists as well as urbanites looking for leisure ideas