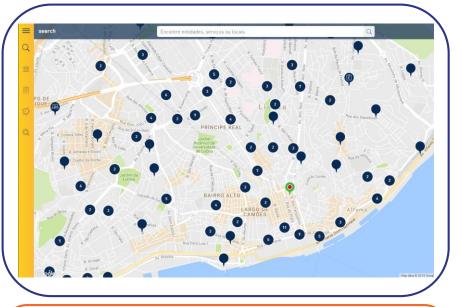

#### How Open Data is used

- A mobile application that provides an overview and map of all government's public services, such as social security, tax, police, hospitals etc.).
- This data is also made available as Open Data.

#### Context

The map has functionalities to sort the services on distance for example.