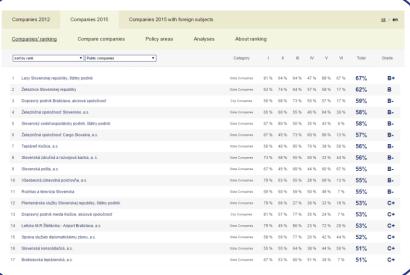

## http://firmy.transparency.sk/transparency.php?l=en URL Companies 2012 Companies 2015 Policy areas Companies' ranking Compare companies **Quick facts** sort by rank Public companie • **Transparency International Slovensko** Company: Lesy Slovenskej republiky, štátny podnik 2 Železnice Slovenskej republiky Sector: Public Dopravný podnik Bratislava, akciová spoločnos Product / service: Website 4 Železničná spoločnosť Slovensko a s Slovenský vodohospodársky podnik, štátny podri Type of data: All domains 6 Železničná spoločnosť Cargo Slovakia, a s 7 Tepláreň Košice a s Slovakia Origin: Slovenská záručná a rozvolová banka, a. s 9 Slovenská pošta, a.s. 10 Všeobecná zdravotná poisťovňa, a.s. Rozhlas a televízia Slovenska **Benefits** 12 Plemenárske služby Slovenskej republiky, štátny podni 13 Dopravný podpik mesta Košice, akciová spoločnos Improving transparency 14 Letisko M.R.Štefánika - Airport Bratislava, a.s 15 Správa služieb diplomatickému zboru, a.s. **Fighting corruption** 16 Slovenská konsolidačná, a.s

## How Open Data is used

- The website is providing an overview of all the available information 1 about a company from various sources.
- The sources include the Business Register of the Ministry of Justice 0 and the Business Journal.

## Context

- After years of privatization, there are still a lot of companies owned Ø by the state.
- After a transparency survey in 2012 it became clear that the 1 transparency and control of those companies is limited, hence the introduction of the website.