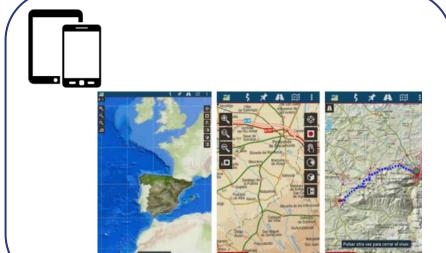

#### **Benefits**

Free visualiser, ideal for outdoor sports such as hiking, cycling, running or skiing, which uses as background cartography the services of the National Geographic Institute and other sets of services from other Ministries.

#### **How Open Data is used**

IGN is providing a mobile applications to the citizens for using the IGN maps in an Android OS device.