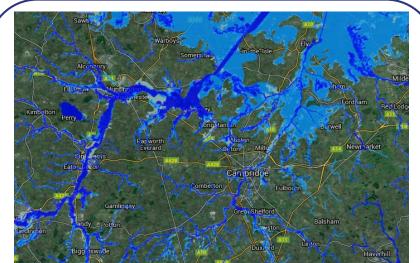

## **How Open Data is used**

- Building products based on Open Data.
- GaugeMap is a live map of river levels which uses the data from 2,400 river monitoring gauges which are updated every 15 minutes.
- FloodAlerts provides a graphical representation of flood warnings
- "Check My Flood Risk" enables users to visualise flood risks.