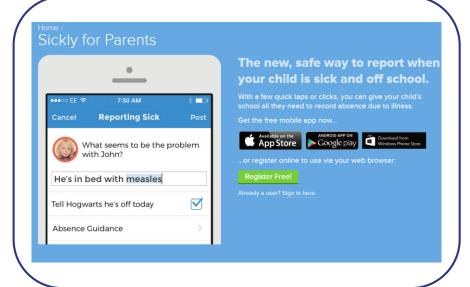

# Sickly Service

URL https://www.sickly.org/

#### **Benefits**

Helping public health by mapping the spread of disease.

Enabling school staff to have more time to talk to parents by creating automatic sickness absence reports.

### **How Open Data is used**

- Collecting anonymised illness data.
- Creating sickness absence reports for schools.
- Performing analyses on the spread of illnesses in local areas.

#### Context

The Sickly project aims at supporting various kinds of schools to manage, maintain and maximise attendance.